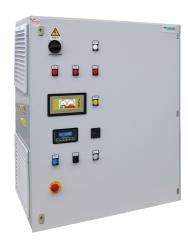

## **INTEGRATED TOUCHSCREEN & FAN CONTROLLER**

## **ADVANTAGES**

- Configurable to process requirements
- Connection to local Building Management Systems (BMS)
- Userfriendly touchscreen interface
- Includes all basic cleaning functions
- Full fan control thanks to VSD option

| Application          | Controller for use in combination with dry dust collectors.                                                                                                                                                         |
|----------------------|---------------------------------------------------------------------------------------------------------------------------------------------------------------------------------------------------------------------|
| Installation Options | <ul> <li>The integrated touchscreen and fan controller can be used together with Camfil's Gold Series dust collector product range.</li> <li>Controller is suitable for indoor and outdoor installation.</li> </ul> |